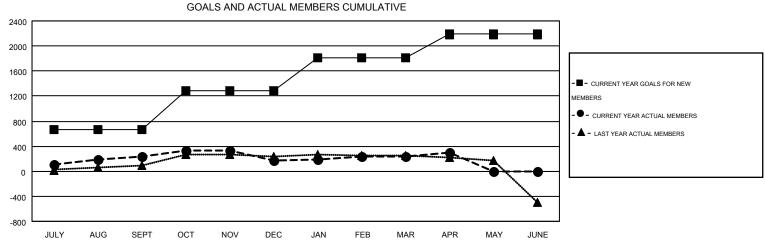

#### GMT: AMARPREET SEMBI

| Clubs         |                  |                  |                  |                  | Members               |                    |                                        |                    |                  |  |
|---------------|------------------|------------------|------------------|------------------|-----------------------|--------------------|----------------------------------------|--------------------|------------------|--|
|               | RESUL            | TS FOR 2015-2016 | i                |                  | RESULTS FOR 2015-2016 |                    |                                        |                    |                  |  |
| QUARTER       | NEW CLUB<br>GOAL | NEW CLUBS        | DROPPED<br>CLUBS | NET<br>GAIN/LOSS | QUARTER               | NEW MEMBER<br>GOAL | CHARTER AND<br>NEW<br>MEMBERS<br>ADDED | DROPPED<br>MEMBERS | NET<br>GAIN/LOSS |  |
| JULY/AUG/SEPT | 16               | 11               | 1                | 10               | JULY/AUG/SEPT         | 665                | 398                                    | 163                | 235              |  |
| OCT/NOV/DEC   | 11               | 4                | 5                | -1               | OCT/NOV/DEC           | 615                | 334                                    | 403                | -69              |  |
| JAN/FEB/MAR   | 8                | 5                | 6                | -1               | JAN/FEB/MAR           | 530                | 285                                    | 218                | 67               |  |
| APR/MAY/JUNE  | 8                | 2                | 0                | 2                | APR/MAY/JUNE          | 376                | 123                                    | 60                 | 63               |  |