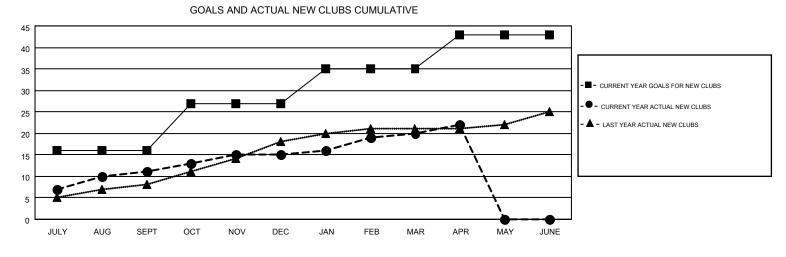

#### GMT: AMARPREET SEMBI

| Clubs         |                  |                  |                  |                  | Members               |                    |                                        |                    |                  |  |
|---------------|------------------|------------------|------------------|------------------|-----------------------|--------------------|----------------------------------------|--------------------|------------------|--|
|               | RESUL            | TS FOR 2015-2016 | i                |                  | RESULTS FOR 2015-2016 |                    |                                        |                    |                  |  |
| QUARTER       | NEW CLUB<br>GOAL | NEW CLUBS        | DROPPED<br>CLUBS | NET<br>GAIN/LOSS | QUARTER               | NEW MEMBER<br>GOAL | CHARTER AND<br>NEW<br>MEMBERS<br>ADDED | DROPPED<br>MEMBERS | NET<br>GAIN/LOSS |  |
| JULY/AUG/SEPT | 16               | 11               | 1                | 10               | JULY/AUG/SEPT         | 665                | 398                                    | 163                | 235              |  |
| OCT/NOV/DEC   | 11               | 4                | 5                | -1               | OCT/NOV/DEC           | 615                | 334                                    | 403                | -69              |  |
| JAN/FEB/MAR   | 8                | 5                | 6                | -1               | JAN/FEB/MAR           | 530                | 285                                    | 218                | 67               |  |
| APR/MAY/JUNE  | 8                | 2                | 0                | 2                | APR/MAY/JUNE          | 376                | 123                                    | 60                 | 63               |  |